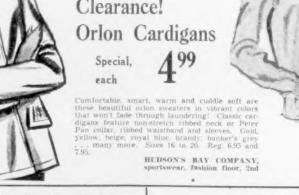

Sizes 7 to 15 and 8 to 16.





Please turn the page

1

### Sportswear Christmas Gift SALE

### CLEARANCE! All-Wool Tweed and Brushed Rayon Fiocco Skirts

Regular prices were 12.95 to  $14.95\ldots$  and now these well-cut, well-made, slim-line skirts are selling at one low price! You'll love the styles and the materials  $\ldots$  One group is in a down-soft brushed rayon called Fiocco fabric, made in Italy, styled on slim sheath lines and comes in colors of tan. light blue, charcoal, and check tones of blue, grey and black . . . The second group of nubby all-wool tweeds also features the slim look, are indented with a single kick pleat for easy walking and come in tweed-tone multi-color combinations. Sizes 10 to 18,



\* Shop by Mail

\* Shop in Person \* Shop by Phone

# Clearance!



### the world's most exciting elasticbra gets a new look! $^{*}$

Poplin Car Coats,

Special,

Warmly Quilt-Lined

Black, royal, beige, red, cinnamon color car coats are styled with plain or knitted collar, some of which can be made into hoods. Patch or slash pockets, barrel-button trim, complete these smart looking car coats, ideal

give for Christmas. Sizes 12-18.

chilly weather ahead, and just right to

#### I WICE-OVER EMBROIDERED NYLON

Dainty, feminine "twice over" features a doubled elastic all the way round the back for one of the most comfortable bras you've ever worn . . . For a softly rounded, gentle uplift choose "Twice Over" trimmed with flowery embroidery. White. A, B, C cups.

#### See These Other Maidenform Styles

| Prelude— Nylon satin and lace,                |